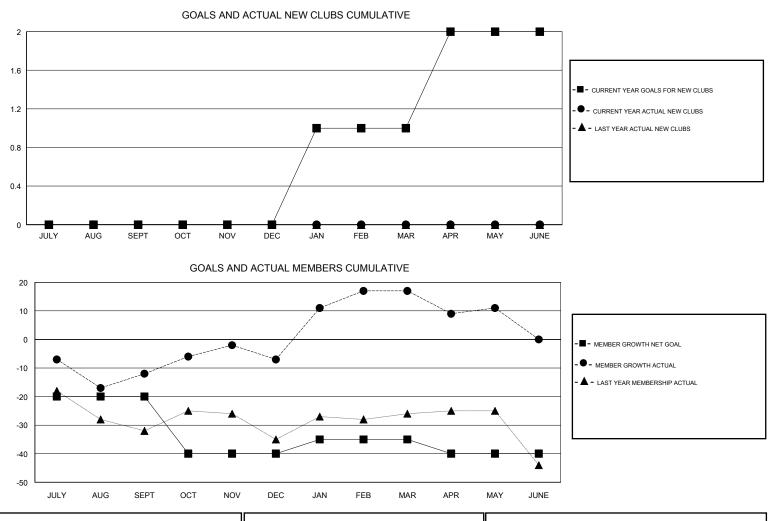

## MONTHLY MEMBERSHIP PROGRESS REPORT

District 19 I

Results as of: 05/31/2018

| GMT: GORDON ZIEGLER |               |             | LOCATION WASHINGTON |                       |                           |                         | GMT CA                                             |  |  |
|---------------------|---------------|-------------|---------------------|-----------------------|---------------------------|-------------------------|----------------------------------------------------|--|--|
|                     | Club          | )S          |                     |                       | Members                   |                         |                                                    |  |  |
|                     | RESULTS FOR   | R 2017-2018 |                     | RESULTS FOR 2017-2018 |                           |                         |                                                    |  |  |
| QUARTER             | NEW CLUB GOAL | NEW CLUBS   | DROPPED CLUBS       | QUARTER               | MEMBER GROWTH NET<br>GOAL | MEMBER GROWTH<br>ACTUAL | DROPPED<br>MEMBERS ACTUAL<br>(including transfers) |  |  |
| JULY/AUG/SEPT       | 0             | 0           | 0                   | JULY/AUG/SEPT         | -20                       | 30                      | 33                                                 |  |  |
| OCT/NOV/DEC         | 0             | 0           | 0                   | OCT/NOV/DEC           | -20                       | 35                      | 24                                                 |  |  |
| JAN/FEB/MAR         | 1             | 0           | 1                   | JAN/FEB/MAR           | 5                         | 57                      | 31                                                 |  |  |
| APR/MAY/JUNE        | 1             | 0           | 0                   | APR/MAY/JUNE          | -5                        | 24                      | 28                                                 |  |  |